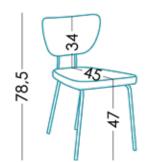

# TECHNICAL PLANET CHAIR

Width 55,5 cm Heigth 84,5 cm Depth 55,5 cm Seat heigth 49 cm Arm heigth - cm Back heigth 37 cm Depth when open - cm