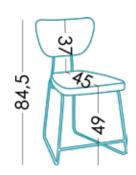

# TECHNICAL PLANET CHAIR

Width 55,5 cm Heigth 84,5 cm Depth 55,5 cm Seat heigth 49 cm Arm heigth - cm Back heigth 37 cm Depth when open - cm