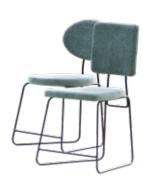

# TECHNICAL PLANET CHAIR

Width 55,5 cm Heigth 84,5 cm Depth 55,5 cm Seat heigth 49 cm Arm heigth - cm Back heigth 37 cm Depth when open - cm

### **Technical information**

Frame Frame of pine wood and MDF

Seat suspension NFA

Back suspension Metal back support Polyurethane 40kg Seat foam

Seat firmness Hard Foam

Back cushions Loose cushions

Legs options Metal

Colours Natural matt, Anthracite grey, Black

Removable cover

Frame and seat suspension: livetime warranty

Guarantee Rest of pieces: 3 years\*

\*6-month guaranty extension by activating it on the web

Would you like to know more?