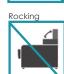

#### Measures

Width x cm 96 cm Heigth Depth 95 cm Seat heigth 46 cm Arm heigth 47 cm 47 cm Back heigth Depth when open 158 cm

104



### **Technical information**

Frame Frame of pine wood and MDF

Seat suspension N.E.A. Back suspension

Polyurethane 30kg + fibre + Polyurethane 35kg Seat foam

Seat firmness Medium Foam (white) + soft foam (grey)

Back cushions Fibra Fibersilk 100% Fibra Fibersilk 100% Loose cushions

Anthracite metal (W, D, J o S), Chrom Legs options

metal (J o S).

Colours Anthracite, Chrom

Removable cover Seat, back and scatters\*

Frame and seat suspension: livetime warranty

Guarantee Rest of pieces: 3 years\*

\*6-month guaranty extension by activating it on the web

Would you like to know more?

## **Options**





















Removable





# **Packaging**

Packaging made up of shrink wrap and edge protectors.

The packaging comes along with the design. We always optimize it, so that it takes up as little space as possible and it is easy to carry it, avoiding the use of unnecessary packing material.





# Sustainability

Our design is responsible as we minimize the impact of industrial activity, optimizing the entire field of design and production.

Every Fama products are PFCs Free.

At Fama Sofas, we recycle 99,9% of residue and waste, following the environmental policy of our company.

ATLANTA is manufactured by Fama Sofas, whose quality system is certified by AENOR and IQNET according to the ISO 9001-2015 standards, with the certificate number ES-0790/1999. In addition to the Environmental Manageme