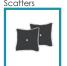

Back cushions Fibra Fibersilk 100% Fibra Fibersilk 100% Loose cushions

Anthracite metal (W, D, J o S), Chrom Legs options

metal (J o S).

Colours Anthracite, Chrom

Removable cover Seat, back and scatters\*

## **Options**

Removable