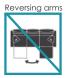

#### Measures

Width x cm 96 cm Heigth Depth 95 cm Seat heigth 46 cm Arm heigth 47 cm 47 cm Back heigth Depth when open 158 cm

104



### **Technical information**

Frame Frame of pine wood and MDF

Seat suspension N.E.A. Back suspension

Polyurethane 30kg + fibre + Polyurethane 35kg Seat foam

Seat firmness Medium Foam (white) + soft foam (grey)

Back cushions Fibra Fibersilk 100% Fibra Fibersilk 100% Loose cushions

Anthracite metal (W, D, J o S), Chrom Legs options

metal (J o S).

Colours Anthracite, Chrom

Removable cover Seat, back and scatters\*

Frame and seat suspension: livetime warranty

Guarantee Rest of pieces: 3 years\*

\*6-month guaranty extension by activating it on the web

Would you like to know more?

## **Options**





















Removable





# **Packaging**

Packaging made up of shrink wrap and edge protectors.

The packaging comes along with the design. We always optimize it, so that it takes up as little space as possible and it is easy to carry it, avoiding the use of unnecessary packing material.





# Sustainability

Our design is responsible as we minimize the impact of industrial activity, optimizing the entire field of design and production.

Every Fama products are PFCs Free.

At Fama Sofas, we recycle 99,9% of residue and waste, following the environmental policy of our company.

ATLANTA is manufactured by Fama Sofas, whose quality system is certified by AENOR and IQNET according to the ISO 9001-2015 standards, with the certificate number ES-0790/1999. In addition to the Environmental Mana