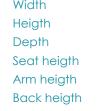

#### Measures

Width x cm 96 cm Heigth Depth 95 cm Seat heigth 46 cm Arm heigth 47 cm 47 cm Back heigth Depth when open 158 cm

104