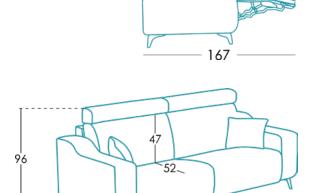

#### Measures

Width x cm 96 cm Heigth Depth 95 cm Seat heigth 46 cm Arm heigth 47 cm 47 cm Back heigth Depth when open 158 cm

104