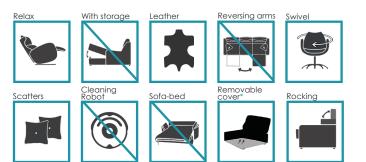

base                                                                                                 |  |
| Colours                      |                                                                                                                                     |  |
| Removable cover              | Seat, back, scatter cushions and headrest*                                                                                          |  |
| Guarantee                    | Frame and seat suspension: livetime warranty<br>Rest of pieces: 2 years<br>*12-month guaranty extension by activating it on the web |  |
| Would you like to know more? |                                                                                                                                     |  |

## Options



# fama

### Measures

| Width           | 142 cm |
|-----------------|--------|
| Heigth          | 98 cm  |
| Depth           | 93 cm  |
| Seat heigth     | 53 cm  |
| Arm heigth      | 68 cm  |
| Back heigth     | 50 cm  |
| Depth when open | 152 cm |



## Packaging

Packaging made up of shrink wrap and edge protectors.

The packaging comes along with the design. We always optimize it, so that it takes up as little space as possible and it is easy to carry it, avoiding the use of unnecessary packing material.



## Sustainability

Our design is responsible as we minimize the impact of industrial activity, optimizing the entire field of design and production.

Every Fama products are PFCs Free.

At Fama Sofas, we recycle 98% of residue and waste, following the environmental policy of o