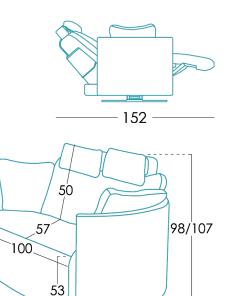

### Measures

| Width           | 142 cm |
|-----------------|--------|
| Heigth          | 98 cm  |
| Depth           | 93 cm  |
| Seat heigth     | 53 cm  |
| Arm heigth      | 68 cm  |
| Back heigth     | 50 cm  |
| Depth when open | 152 cm |