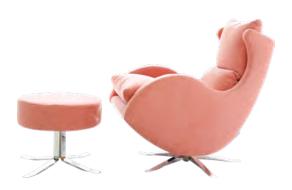

## Measures

Width 71 cm Heigth 95 cm Depth 50 cm 103 cm Seat heigth Arm heigth 63 cm Back heigth 60 cm Depth when open - cm



## **Technical information**

Frame Frame of pine wood and MDF

Seat suspension N.E.A.

Back suspension Webbing 80mm

Polyurethane 30kg + fibre Seat foam Seat firmness Medium Foam (white) Back cushions Fibre Fibersilk 100%

Loose cushions

Legs options Swivel base

Colours Chrome, Nube, Dark grey, Natural metal

Removable cover Seat and back\*

Frame and seat suspension: livetime warranty Guarantee

Rest of pieces: 3 years\*

\*6-month guaranty extension by activating it on the web

Would you like to know more?



## Packaging

Sustainability

Packaging made up of shrink wrap and edge protectors.

The packaging comes along with the design. We always optimize it, so that it takes up as little space as possible and it is easy to carry it, avoiding the use of unnecessary packing material.