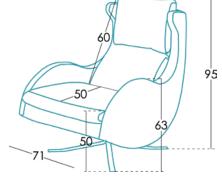

## Measures

Width 71 cm Heigth 95 cm Depth 50 cm 103 cm Seat heigth Arm heigth 63 cm Back heigth 60 cm Depth when open - cm