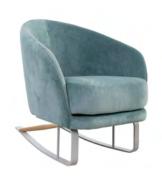

### Measures

Width 70 cm
Heigth 76 cm
Depth 84 cm
Seat heigth 46 cm
Arm heigth x cm
Back heigth 76 cm
Depth when open - cm

#### **Technical information**

Frame Steel, metal

Seat suspension N.E.A.

Back suspension Solid board

Seat foam
Polyurethane 35kg + fibre
Seat firmness
Medium Foam (white)
Back cushions
Fibre Fibersilk 100%

Loose cushions Fibre Fibersilk 100%

Legs options Rocking base (with block), Swivel base

Colours Nube/ Light grey/ Dark grey/ Brown/ Metal, Dark

grey/ Nube

Removable cover Seat and scatters\*

Frame and seat suspension: livetime warranty

# **Options**

Rocking