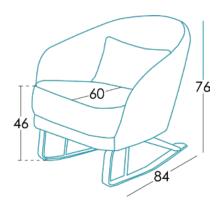

### Measures

Width 70 cm
Heigth 76 cm
Depth 84 cm
Seat heigth 46 cm
Arm heigth x cm
Back heigth 76 cm
Depth when open - cm